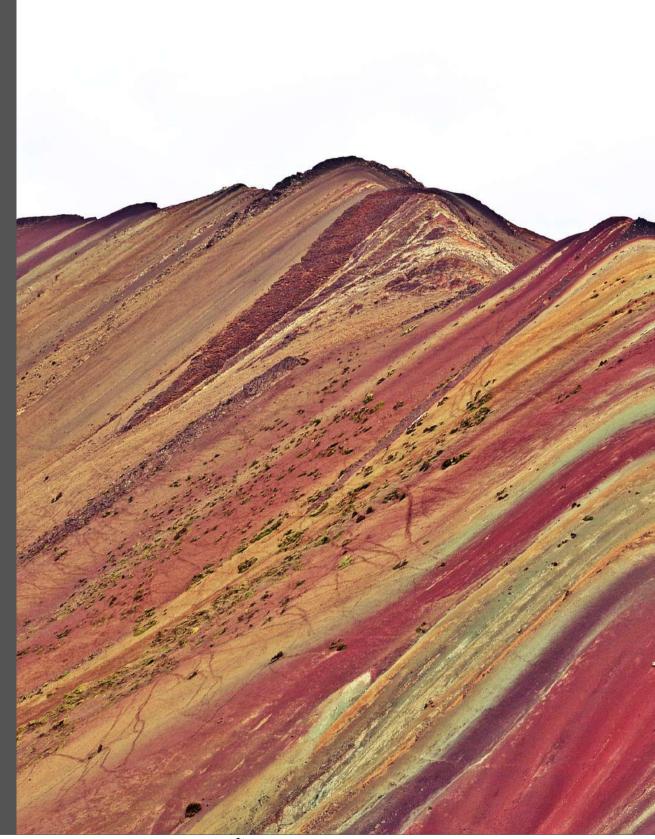

## VINICUNCA - RAINBOW MOUNTAIN

Guided trekking on one of the most famous spots in Peru: the multicolored mountains, called *Montaña de los 7* colores, known as the *Rainbow Mountains*. The geographical name of the mountain is *Vinicunca*. It is located at 5,200 meters above sea level.