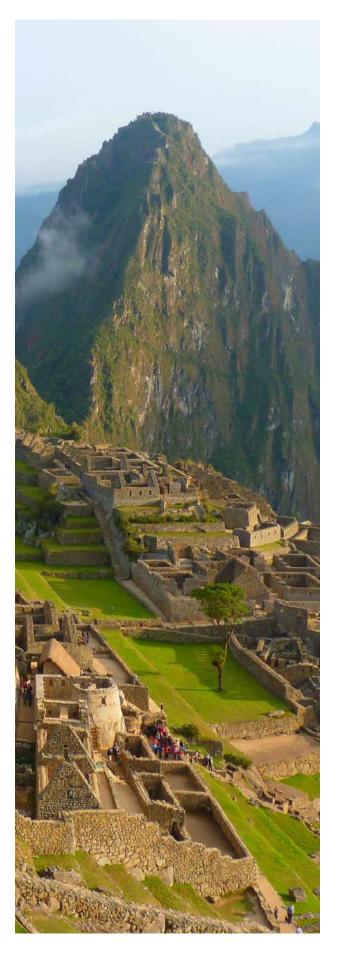

# TREKKING MACHU PICCHU

Day excursion to Machu Picchu, accompanied by an expert guide and visit of the Archaeological Park.